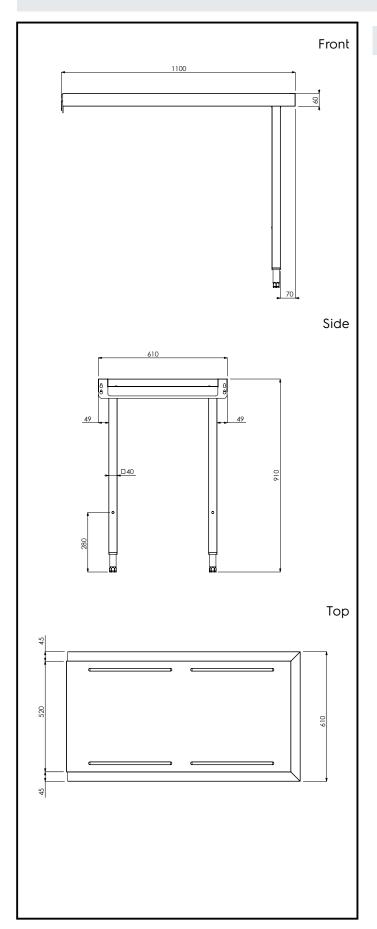

## **Key Information:**

External dimensions, Width:

865400 (BHRLU11)1100 mmExternal dimensions, Depth:610 mmExternal dimensions, Height:910 mmNet weight:13 kg

Handling System for Rack Type Dishwasher Loading&Unloading Table, 1100mm