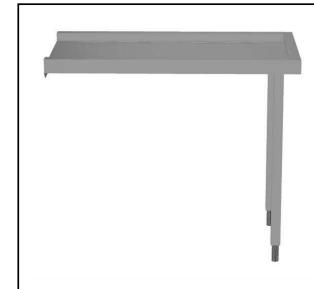

865400 (BHRLU11)

Dishwasher table, loading/ unloading, 1100 mm

### Item No.

For rack type dishwashers. Constructed in 304 AISI stainless steel. N.2 square 40x40mm square legs on height-adjustable feet. Basket direction: from right to left and from left to right.

#### **Main Features**

- The table intended to connect directly with the rack type dishwasher on loading and/or unloading side.
- Suitable to be installed alone with the rack type dishwasher to save space.
- Supplied knocked-down and easy to assemble.
- Designed to transport 500x500 mm dishwashing baskets.

#### Construction

- 304 AISI stainless steel construction throughout.
- Stainless steel feet 50 mm adjustable in height to ensure that tables drain back into the dishwasher.
- Deep anti-drip profiles completely folded with lower edge for safe and easy cleaning.
- All surfaces smooth with polished finish.
- 40x40 mm square tubular legs in AISI 304 stainless steel
- Optionally equipped with plain undershelves and end limit switch.
- To be secured to the dishwasher and fitted with one pair of legs at the other end.
- Optional splash back available to align the table with the rack type dishwasher and to prevent water spatter.